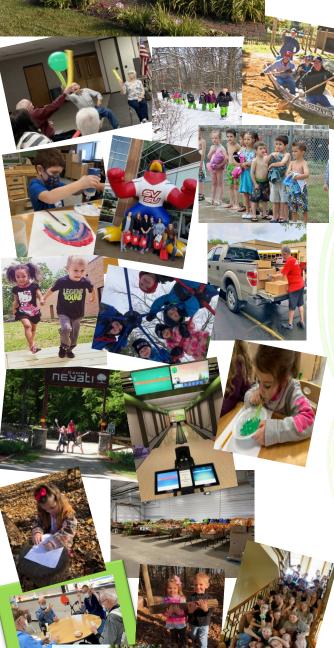

Licensed Child Care (Infants - 12 Year-Olds)

WMFC Preschool (3 & 4 year-olds), At Five Locations

School Age Programs (Kindergarten - 12 year olds)

Summer Programs (Youth and Teen)

Family Retreats at Camp Neyati

Community/Volunteer Service Opportunities

Dow College Opportunity Program (H.S. Students)

Family Services (Parent Education, Family Fun Events, Social Services, Counseling)

Emergency Services (Food, Shelter, Assistance)

Public Computers and WIFI

Recreation Opportunities:

Bowling, Basketball, Volleyball, Baseball & Softball,

Pitching Machine & Batting Cage, Pickleball,

Zumba, Aqua Zumba, Room Rentals,

Fitness Room/ Weight Training, & Yoqa

Free Martial Arts Class

Outdoor Swimming Pool and Swim Lessons

BINGO

Greendale Happy Diners (Senior Services of Midland County)

Find out more at 989-832-3256 or visit us at www.wmfc.org 4011 West Isabella Road